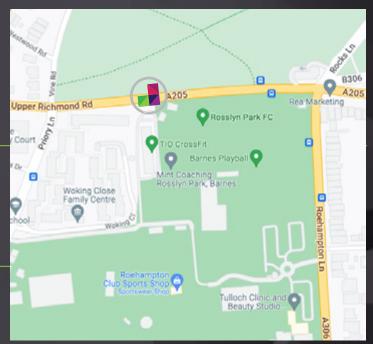

#### **Richmond Lights**

#### **Double Sided Large Format Portrait Screen COMING SOON**



2000215660

6060-01

6060-02

2000215661

Upper Richmond Road, London SW15 5JH





#### Richmond Lights Inbound







#### Richmond Lights Outbound







### Richmond Lights Mapping & Key Facts

# 5 minutes to Richmond town centre 2 miles to Richmond Station 15 minute drive time to Central London 10 miles proximity to Heathrow Airport



Westfield Shopping Centre within 3 miles Twickenham Stadium within 5 miles

Business Headquarters in Richmond include eBay, PayPal & Securitas







### **Richmond Lights** Analytics & Insights







## Richmond Lights Dynamic Technology & Scheduling

The screens are fully integrated with dynamic platforms, allowing you to run the following campaigns:

- Weather & Traffic Activation
- Social Media Live Streams Twitter or Instagram
- Web Interface complete control on the text and copy which appears on the screens
- Dynamic Text showing the latest sporting results, statistics
- Interruptive creative can be changed based on sporting events or any set scenario or news update

Scheduling

24 hour scheduling team

Multiple creative rotation